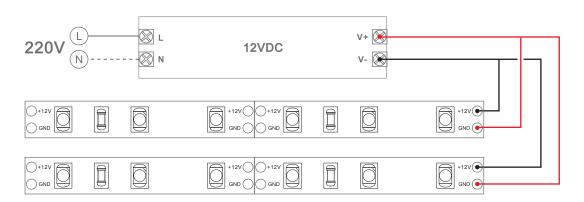

o fire or high temperature

## 2 SPECIFICATION

| LED type               | SMD 3528     |
|------------------------|--------------|
| LED quantity per meter | 60LED/M      |
| Input voltage          | I2V          |
| luminous flux          | 280Lm(White) |
| Beam angle             | 120°         |
| Power                  | 4.8w         |
| Minimal cut            | 5cm(3LED)    |
| CRI                    | CRI>70       |
| Dimension              | 5000*8*2mm   |

#### 3 HOW TO CONNECT THE POWER

Use constant voltage DCI2V

Correctly connect the positive and negative pole

Clean the attached 3M tape before using

Connect every 5m LED in parallel

5cm strip cuttable with the mark

Cutting beyond the unit is not workable

Use controler to adjust the brightness

## 4 POWER CONNECTION SKETCH