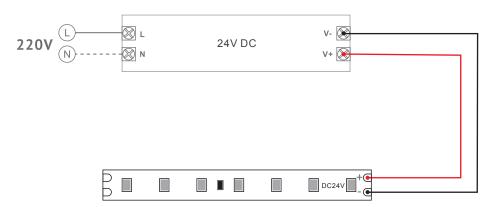

### 3 HOW TO CONNECT THE POWER

Use constant voltage DC24V

Correctly connect the positive and negative pole

Clean the attached 3M tape before using

Connect every 5m LED in parallel

7.1cm strip cuttable with the mark

## **4** POWER CONNECTION SKETCH