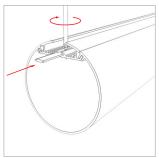

2 Drill a hole into the fixture for low voltage wires.

3 | Install the LED strip on the fixture surface.

4 Install the diffuser.

5 Install the suspending system and connect the electrical wires.

6 Secure the end caps.