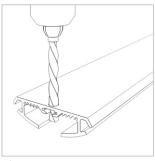

2 Drill a hole into the fixture for low voltage wires.

3 | Install the LED strip on the fixture surface.

4 Install the diffuser.

5 Install the suspending system and connect the electrical wires.

6 Secure the end caps.