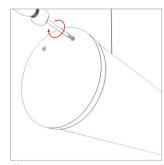

2 Drill a hole into the fixture for low voltage wires.

3 | Install the LED strip on the fixture surface.

4 Install the diffuser.

5 Install the suspending system and connect the electrical wires.

6 Secure the end caps.