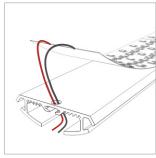

2 Drill a hole into the fixture for low voltage wires.

3 | Install the LED strip on the fixture surface.

4 Install the diffuser.

5 Install the suspending system and connect the electrical wires.

6 Secure the end caps.