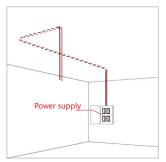

## Installation instructions

"Prior to installation, choose a location for the power supply and make sure that it is connected to the light switcher."

 Make the electrical connection to the power supply and then run the wires to the location of the light fixture.