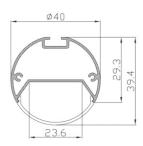

## **€PT 40**

## This box contains:

Aluminum Profile - 2500mm Diffuser - 2500mm End caps - 4 pieces



## Installation instructions



"Prior to installation, choose a location for the power supply and make sure that it is connected to the light switcher."



 Make the electrical connection to the power supply and then run the wires to the location of the light fixture.



2 Drill a hole into the fixture for low voltage wires.



3 | Install the LED strip on the fixture surface.



4 Install the diffuser.



5 Install the suspending system and connect the electrical wires.



6 Secure the end caps.

## Instruction for fixtures longer than 2500mm



1 Install the two fixtures together using a connection piece.



2 Drill in the connection piece where both fixtures connect.