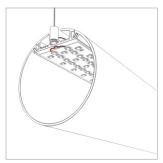

2 Drill a hole into the fixture for low voltage wires.

3 | Install the LED strip on the fixture surface.

4 Install the diffuser.

5 Install the suspending system and connect the electrical wires.

6 Secure the end caps.