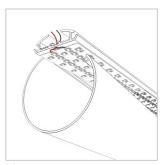

2 Drill a hole into the fixture for low voltage wires.

3 | Install the LED strip on the fixture surface.

4 Install the diffuser.

5 Install the suspending system and connect the electrical wires.

6 Secure the end caps.